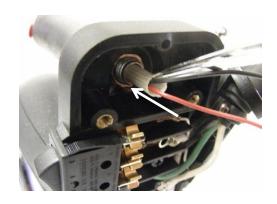

### Steps 10-18 to replace the Microswitch Assembly

10-Pull and remove the whole Tip Assembly. The wires will come off too.

11- Install new Tip Asm beginning with the wires.

13-Remove adhesive tape and screw the Tip. (Do not let the Lid Cap to fall down)

14-Insert the wire insulator.

15-Connect wires on each terminals.

Black with thin White on 1st top terminal

Red or Brown with thick white wire on 2nd terminal

16-Install Front Cover with 3 cover screws. Verify the Thermostat stem is centered.