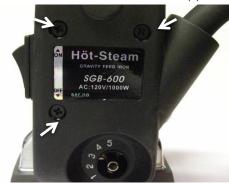

#### **SGB Series**

Gravity Feed Iron Model No. SGB-600 Troubleshooting Instructions

# /!\IMPORTANT

- Turn off the iron and unplug the iron from the power supply.
- Close the Water Valve on the Water Tank and pull the silicon hose from the iron.
- Wait for the iron to cool down before attempting to troubleshoot the iron.