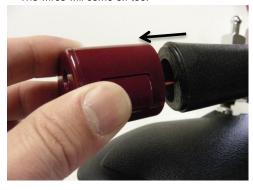

### Steps 10-18 to replace the Microswitch Assembly

10-Pull and remove the whole Tip Assembly. The wires will come off too.

11- Install new Tip Asm beginning with the wires.

13-Remove adhesive tape and screw the Tip. (Do not let the Lid Cap to fall down)