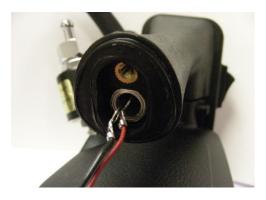

### Steps 10-18 to replace the Microswitch Assembly

10-Pull and remove the whole Tip Assembly. The wires will come off too.

11- Install new Tip Asm beginning with the wires.

13-Remove adhesive tape and screw the Tip. (Do not let the Lid Cap to fall down)

14-Insert the wire insulator.

15-Connect wires on each terminals.

Black with thin White on 1st top terminal

Red or Brown with thick white wire on 2nd terminal

16-Install Front Cover with 3 cover screws. Verify the Thermostat stem is centered.