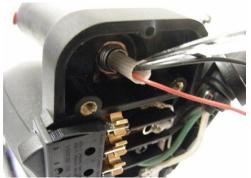

### Steps 10-18 to replace the Microswitch Assembly

10-Pull and remove the whole Tip Assembly. The wires will come off too.

11- Install new Tip Asm beginning with the wires.

13-Remove adhesive tape and screw the Tip. (Do not let the Lid Cap to fall down)

14-Insert the wire insulator.

15-Connect wires on each terminals.

Black with thin White on 1st top terminal

Red or Brown with thick white wire on 2nd terminal

16-Install Front Cover with 3 cover screws. Verify the Thermostat stem is centered.