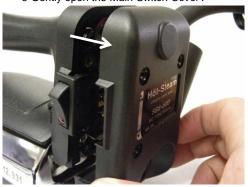

4-Remove the Temperature Dial Housing.

5-Remove Main Switch Cover screws (3)

6-Gently open the Main Switch Cover.

7- Remove 2 wires screws.

8-Remove wire insulator.

9-Remove Tip screw.

Continued