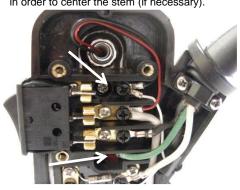

17-Unscrew indicated screws to adjust cover in order to center the stem (if necessary).

18-Install Dial Housing.

19-Install Dial Spring & Screw