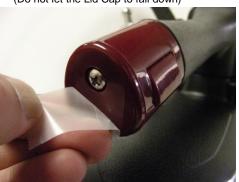

### Steps 10-18 to replace the Microswitch Assembly

10-Pull and remove the whole Tip Assembly. The wires will come off too.

11- Install new Tip Asm beginning with the wires.

13-Remove adhesive tape and screw the Tip. (Do not let the Lid Cap to fall down)