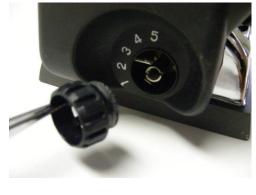

4-Remove the Temperature Dial Housing.

5-Remove Main Switch Cover screws (3)

6-Gently open the Main Switch Cover.

7- Remove 2 wires screws.

8-Remove wire insulator.

9-Remove Tip screw.

Continued