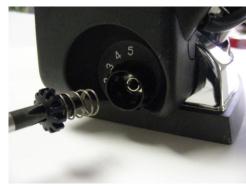

### Steps 10-18 to replace the Microswitch Assembly

10-Pull and remove the whole Tip Assembly. The wires will come off too.

11- Install new Tip Asm beginning with the wires.

13-Remove adhesive tape and screw the Tip. (Do not let the Lid Cap to fall down)

14-Insert the wire insulator.

15-Connect wires on each terminals.

Black with thin White on 1st top terminal

Red or Brown with thick white wire on 2nd terminal

16-Install Front Cover with 3 cover screws. Verify the Thermostat stem is centered.