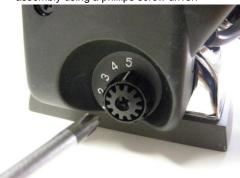

#### Steps 1-9 to replace the Microswitch Assembly

1-Remove the Bushing Cap. Hold the cap and pull it up.

2-Remove the Temperature Control Dial assembly using a phillips screw driver.

3-Remove Temperature Dial Screw and Spring set.