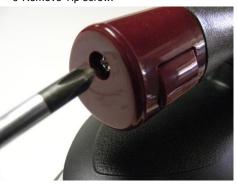

#### Steps 1-9 to replace the Microswitch Assembly

1-Remove the Bushing Cap. Hold the cap and pull it up.

2-Remove the Temperature Control Dial assembly using a phillips screw driver.

3-Remove Temperature Dial Screw and Spring set.