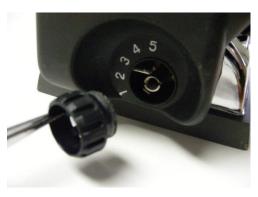

#### Steps 1-9 to replace the Microswitch Assembly

1-Remove the Bushing Cap. Hold the cap and pull it up.

2-Remove the Temperature Control Dial assembly using a phillips screw driver.

3-Remove Temperature Dial Screw and Spring set.

4-Remove the Temperature Dial Housing.

5-Remove Main Switch Cover screws (3)

6-Gently open the Main Switch Cover.

7- Remove 2 wires screws.

8-Remove wire insulator.

9-Remove Tip screw.

Continued