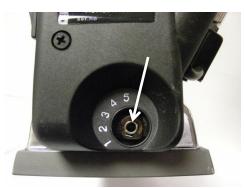

14-Insert the wire insulator.

15-Connect wires on each terminals.

Black with thin White on 1st top terminal

Red or Brown with thick white wire on 2nd terminal

16-Install Front Cover with 3 cover screws. Verify the Thermostat stem is centered.