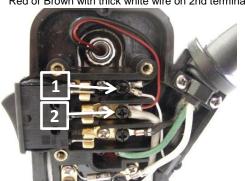

14-Insert the wire insulator.

15-Connect wires on each terminals.

Black with thin White on 1st top terminal

Red or Brown with thick white wire on 2nd terminal

16-Install Front Cover with 3 cover screws. Verify the Thermostat stem is centered.