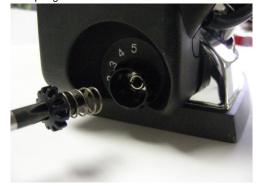

#### Steps 1-9 to replace the Microswitch Assembly

1-Remove the Bushing Cap. Hold the cap and pull it up.

2-Remove the Temperature Control Dial assembly using a phillips screw driver.

3-Remove Temperature Dial Screw and Spring set.

4-Remove the Temperature Dial Housing.

5-Remove Main Switch Cover screws (3)

6-Gently open the Main Switch Cover.

7- Remove 2 wires screws.

8-Remove wire insulator.

9-Remove Tip screw.

Continued