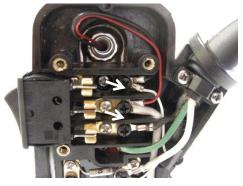

4-Remove the Temperature Dial Housing.

5-Remove Main Switch Cover screws (3)

6-Gently open the Main Switch Cover.

7- Remove 2 wires screws.

8-Remove wire insulator.

9-Remove Tip screw.

Continued

14-Insert the wire insulator.

15-Connect wires on each terminals.

Black with thin White on 1st top terminal

Red or Brown with thick white wire on 2nd terminal

16-Install Front Cover with 3 cover screws. Verify the Thermostat stem is centered.