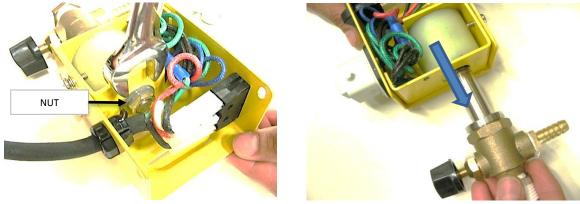

## Steps to replace the Repair Kit

1- Remove screws (3) with a phillips screwdriver to open the cover from the box.

2- Remove the nut with a wrench and remove the Solenoid Valve from the box.

3- Hold the Body (use a vise to hold the body if necessary) and remove the Steam Pipe with a wrench. Remove and replace the Plunger&Spring Set and the Gasket from the Steam Pipe.