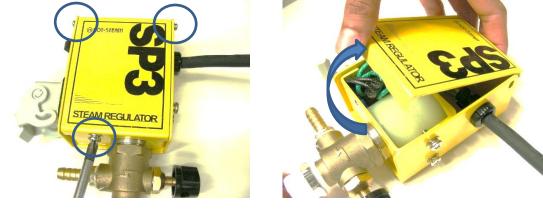

## Steps to replace the Repair Kit

1- Remove screws (3) with a phillips screwdriver to open the cover from the box.

2- Remove the nut with a wrench and remove the Solenoid Valve from the box.

3- Hold the Body (use a vise to hold the body if necessary) and remove the Steam Pipe with a wrench. Remove and replace the Plunger&Spring Set and the Gasket from the Steam Pipe.