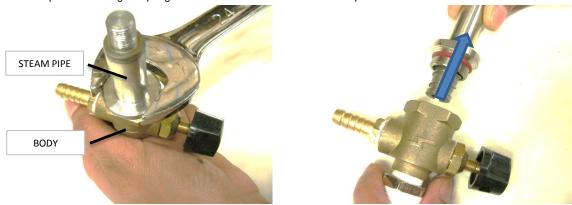

## Steps to replace the Repair Kit

1- Remove screws (3) with a phillips screwdriver to open the cover from the box.

2- Remove the nut with a wrench and remove the Solenoid Valve from the box.

3- Hold the Body (use a vise to hold the body if necessary) and remove the Steam Pipe with a wrench. Remove and replace the Plunger&Spring Set and the Gasket from the Steam Pipe.