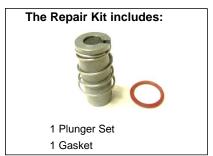

## SP3 PLUNGER REPAIR KIT

## Steps to replace the Repair Kit

1- Remove screws (3) with a phillips screwdriver to open the cover from the box.

2- Remove the nut with a wrench and remove the Solenoid Valve from the box.

3- Hold the Body (use a vise to hold the body if necessary) and remove the Steam Pipe with a wrench. Remove and replace the Plunger&Spring Set and the Gasket from the Steam Pipe.