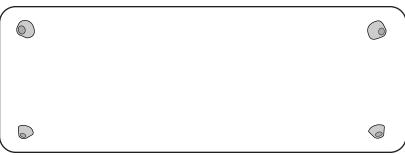

# BAG FEET AND MAGNETIC SNAP INSTALLATION INSTRUCTIONS

# TOOLS YOU WILL NEED BEFORE GETTING STARTED:

- 1. Bag feet or Magnetic Snaps (any bag hardware with prongs)
- 2. Ruler/Measuring Implement
- 3. Marker
- 4. Seam Ripper or X-acto Knife

# STEP ONE:

Measure and mark the bottom of the bag where you would like to place the feet.

## **STEP TWO:**

Cut **small** slits into the bag bottom with your seam ripper.

### STEP THREE:

Push the prong end through the fabric until the flat side is flush with the outside bag fabric.

### STEP FOUR:

Spread the prongs apart until they are flat on the inside of the bag fabric.

### STEP FIVE:

Complete all corners as needed.