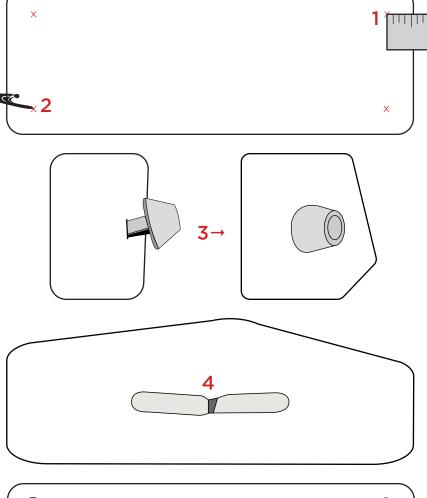

# STEP ONE:

Measure and mark the bottom of the bag where you would like to place the feet.

## **STEP TWO:**

Cut **small** slits into the bag bottom with your seam ripper.

### STEP THREE:

Push the prong end through the fabric until the flat side is flush with the outside bag fabric.

### STEP FOUR:

Spread the prongs apart until they are flat on the inside of the bag fabric.

### STEP FIVE:

Complete all corners as needed.